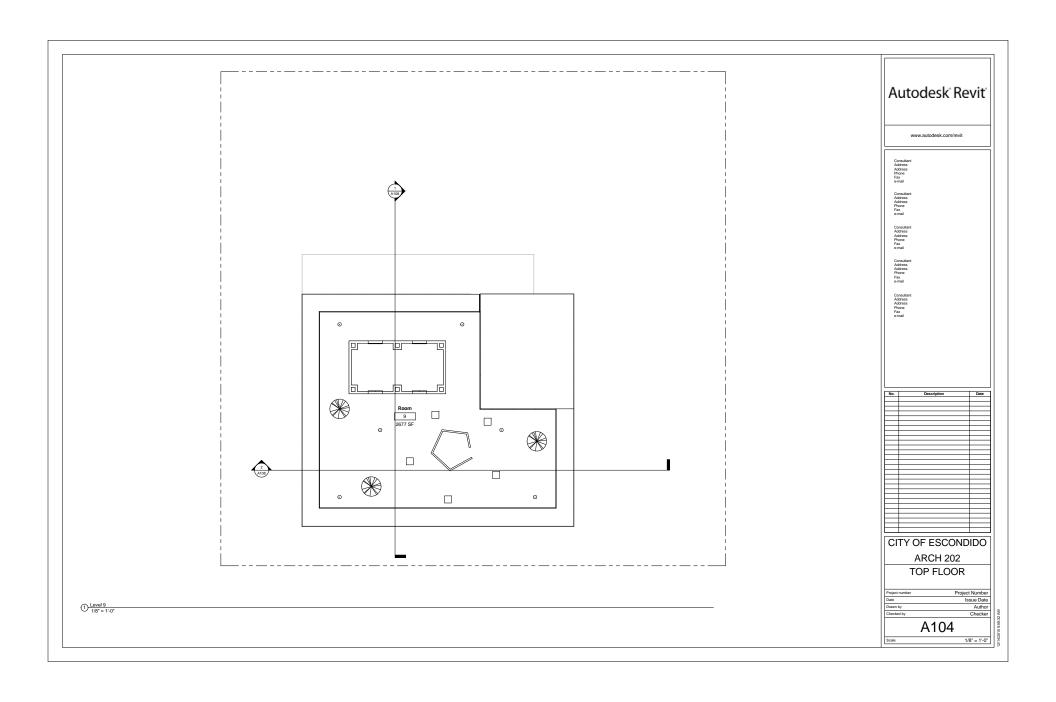

CITY OF ESCONDIDO

ARCH 202 COMMERICAIL BUILDING

A101

|                 | Room Sched | ule  |
|-----------------|------------|------|
| Level Area Name |            |      |
|                 | -          |      |
| Level 1         | 3792 SF    | Room |
| Level 2         | 3435 SF    | Room |
| Level 3         | 3422 SF    | Room |
| I ovol 4        | 4450 SF    | Room |