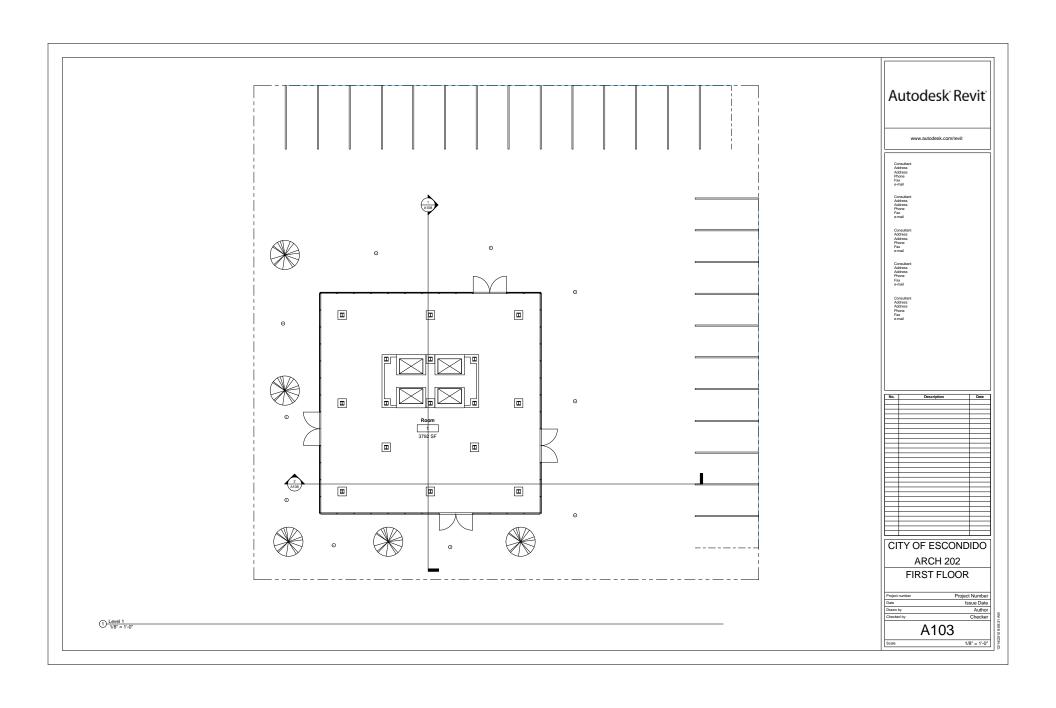

CITY OF ESCONDIDO

ARCH 202 COMMERICAIL BUILDING

A101

|                 | Room Sched | ule  |
|-----------------|------------|------|
| Level Area Name |            |      |
|                 | -          |      |
| Level 1         | 3792 SF    | Room |
| Level 2         | 3435 SF    | Room |
| Level 3         | 3422 SF    | Room |
| I ovol 4        | 4450 SF    | Room |