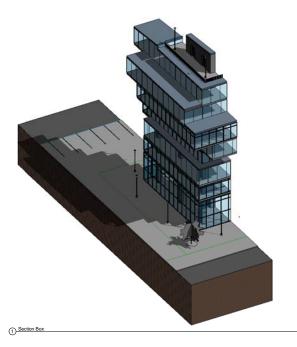

CITY OF ESCONDIDO

ARCH 202 3D SECTION AND VIEWS

Project number Project Num
Date Issue D
Drawn by Aut

A109

Auth Check

| No. | Description | Date |
|-----|-------------|------|
|     |             |      |
|     |             |      |
|     |             |      |
|     |             |      |
|     |             |      |
|     |             | _    |
| _   |             | _    |
| _   |             | _    |
| _   |             | _    |
| _   |             | -    |
|     |             |      |
| _   |             |      |
| _   |             |      |
| _   |             | -    |
| -   |             | -    |
| _   |             | _    |
|     |             |      |
|     |             |      |
|     |             |      |
|     |             |      |
|     |             |      |
|     |             |      |
|     |             |      |
|     |             |      |
|     |             |      |
|     |             |      |
|     |             | - 1  |