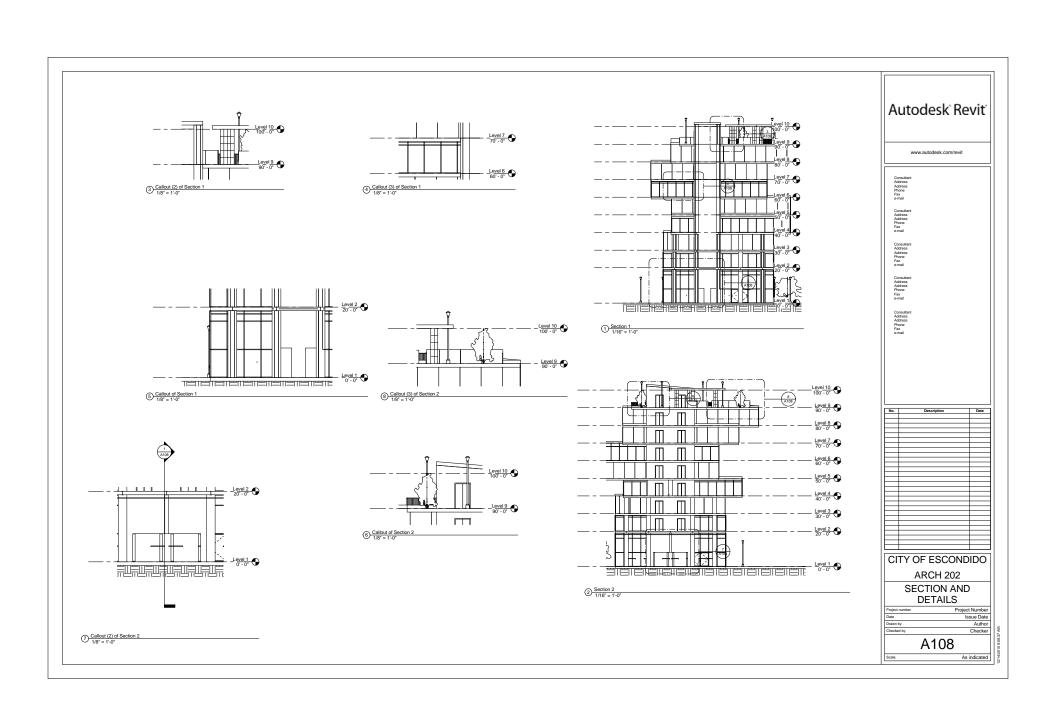

CITY OF ESCONDIDO

ARCH 202 3D SECTION AND VIEWS

Project number Project Num
Date Issue D
Drawn by Aut

A109

Auth Check

| No. | Description | Date |
|-----|-------------|------|
|     |             |      |
|     |             |      |
|     |             |      |
|     |             |      |
|     |             |      |
|     |             | _    |
| _   |             | _    |
| _   |             | _    |
| _   |             | _    |
| _   |             | -    |
|     |             |      |
| _   |             |      |
| _   |             |      |
| _   |             | -    |
| -   |             | -    |
| _   |             | _    |
|     |             |      |
|     |             |      |
|     |             |      |
|     |             |      |
|     |             |      |
|     |             |      |
|     |             |      |
|     |             |      |
|     |             |      |
|     |             |      |
|     |             | - 1  |