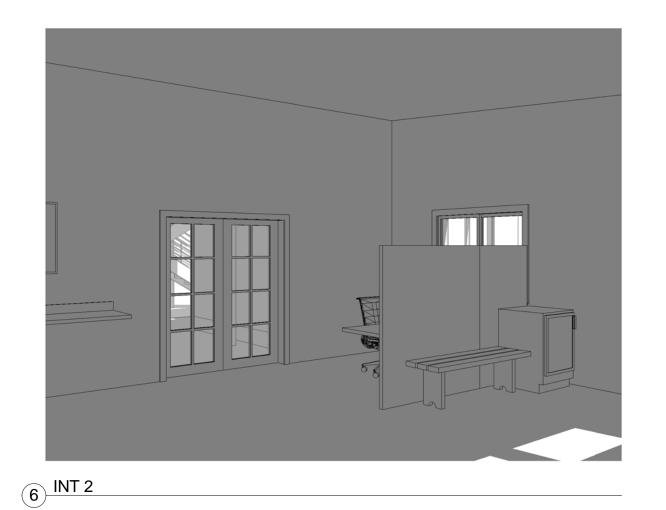

1/8" = 1'-0"

20/2010 11:18:50 AM

Issue Date Checker

2 SECTION VIEW

Jonathan Gonzalez
Jackson Residences
SECTION 3 & BOX

| A              | .9             |
|----------------|----------------|
| Checked by     | Checke         |
| Drawn by       | Autho          |
| Date           | Issue Dat      |
| Project number | Project Number |