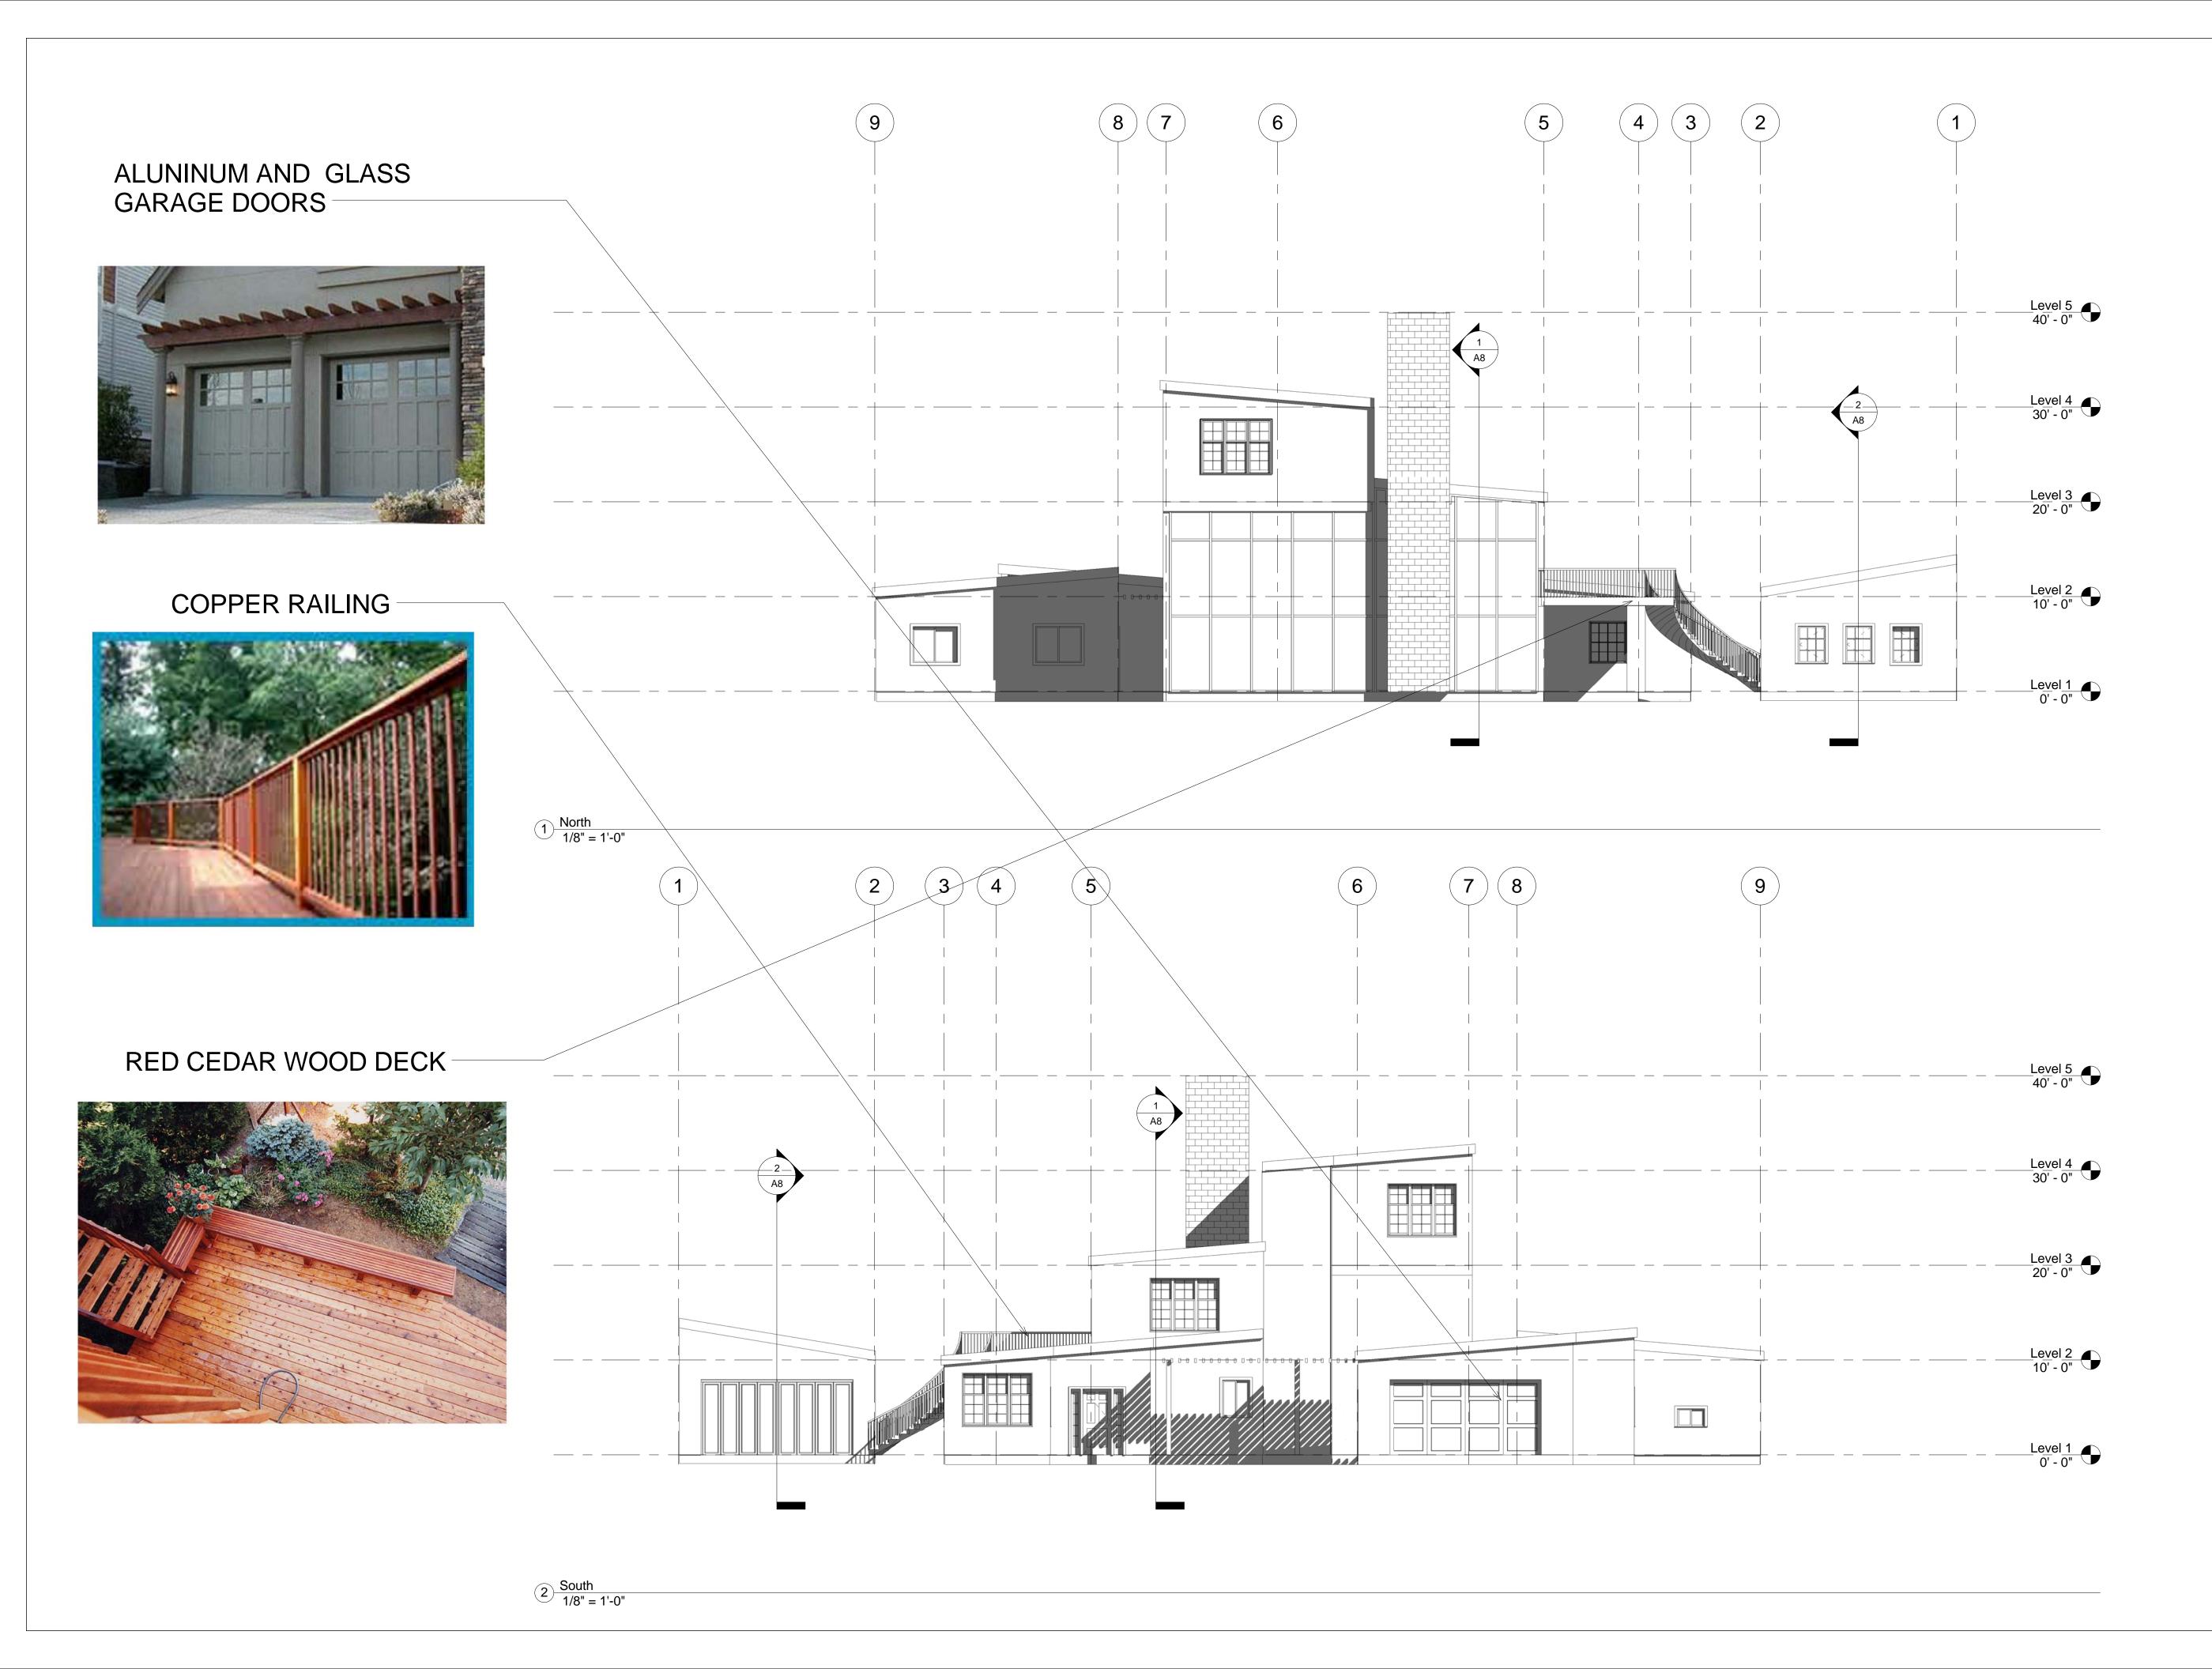

Jonathan Gonzalez
Jackson Residences
ELEVATIONS NORTH

& SOUTH

Project number Project Number

Date Issue Date

Drawn by Author

Checked by Checker

A6

Scale

1/8" = 1'-0"

20/2010 11:18:50 AM

Issue Date Checker

2 SECTION VIEW